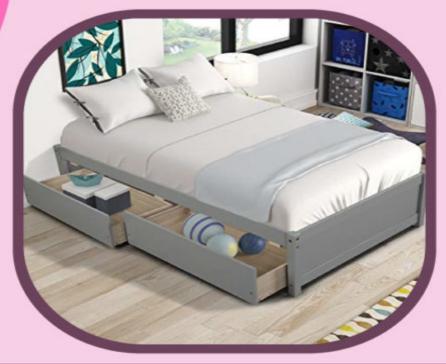

## Factors To Consider When Buying A Twin Bed

Ensure the bed you choose for toddlers meets CPSC safety standards.



Consider a twin bed equipped with guardrails to prevent accidental falls.



Look for a bed made of premium quality materials with smooth edges.



Opt for a twin bed that fits your room while leaving walking space.



Look for beds with attractive designs, so your child looks forward to bedtime.



If you're considering a bunker bed, ensure it doesn't hurt your child while they stand or sit.



Image source: Amazon

## Reference:

1. Toddler Beds Business Guidance & Small Entity Compliance Guide; CPSC

Mom Junction

Source: https://www.momjunction.com/articles/best-twin-beds-for-toddler\_00764261/