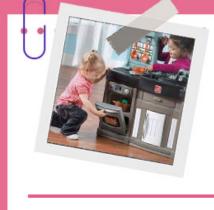

Kitchen play sets that facilitate group play can encourage the child to socialize.

These play sets introduce the child to culinary-related vocabulary.

Acts like placing the food on plates, serving the plates, and operating knobs allow the child to work on their motor skills.