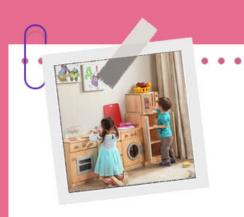

Kitchen play sets that facilitate group play can encourage the child to socialize.

These play sets introduce the child to culinary-related vocabulary.

Acts like placing the food on plates, serving the plates, and operating knobs allow the child to work on their motor skills.