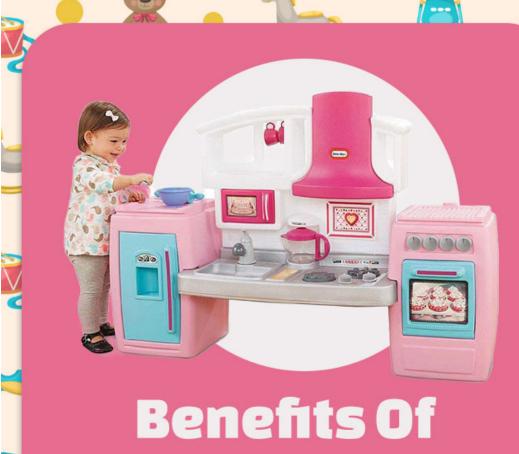

## **Kitchen Play Sets** For A Child

Pretend play with utensils enhances the child's creativty and imagination.

Kitchen play sets allow the child to familiarize themselves with their environment as they imitate their parents.