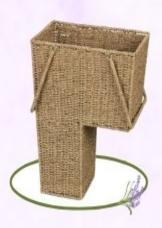

# WICKER

Durable, lightweight, and well-vented, this basket is usually made of light fiber or synthetic material.