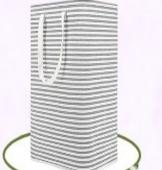

## WOVEN

Made of thick microfiber or textile material, these baskets are suitable for the long run.