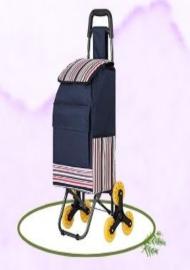

#### **BASKET WITH WHEELS**

Used primarily for ramps for easy carrying, these baskets are usually made of fabric.