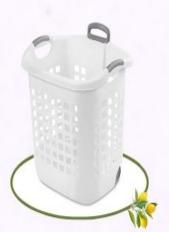

# TYPES OF Laundry Baskets



# WICKER

Durable, lightweight, and well-vented, this basket is usually made of light fiber or synthetic material.





## WOVEN

Made of thick microfiber or textile material, these baskets are suitable for the long run.

## PLASTIC

Easily available, these baskets have a lightweight construction.



#### **BASKET WITH WHEELS**

Used primarily for ramps for easy carrying, these baskets are usually made of fabric.

# MESH

These baskets may be less durable but keeps the clothes odor-free.

# CANVAS

With effective abrasion resistance, this basket type is highly durable and easy to maintain.

#### Images: Amazon



Source: https://www.momjunction.com/articles/best-laundry-baskets-forstairs\_00786806/